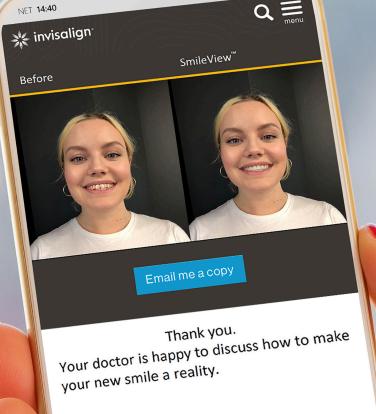

# See your new Invisalign® smile in seconds.

Scan the QR code to see your smile transformation.

- 01) Get your phone
- 02 Open your camera
- **03** Point it at the QR code
- 04 Snap your selfie
- **05** See your new smile